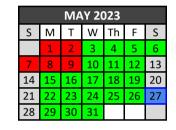

13: Reports sent home 14: End of Semester 2 14: Last day of the school year. Half day for students (leave at noon) 15-16: Staff days for teachers 16: Last day of work for teachers 19: Summer Camp 2023 starts

7: Summer Camp 2023 ends School open School closed School event Reports **Teacher Development (no students) Summer Camp** 

Total contact days: 176.

Highlighted and bold – dates of payments for your convenience. August 15&16/ October 10&11/ February