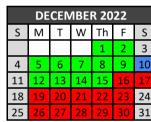

1-2: National holiday 7-9: National holiday 27: International day

| 11: Inree way ( onterences (no lessons) |    |    |     |      |      |    |    |
|-----------------------------------------|----|----|-----|------|------|----|----|
| 11: Three way Conferences (no lessons)  |    |    | 1   | 2    | 3    | 4  | 5  |
|                                         | 6  | 7  | 8   | 9    | 10   | 11 | 12 |
|                                         | 13 | 14 | 15  | 16   | 17   | 18 | 19 |
|                                         | 20 | 21 | 22  | 23   | 24   | 25 | 26 |
|                                         | 27 | 28 | 29  | 30   |      |    |    |
|                                         |    |    |     |      |      |    |    |
| 10: Winterfest                          |    | DF | CEN | /IRF | R 20 | 22 |    |

7: Summer Camp 2023 ends School open School closed School event Reports **Teacher Development (no students) Summer Camp** 

Total contact days: 176.

Highlighted and bold – dates of payments for your convenience. August 15&16/ October 10&11/ February